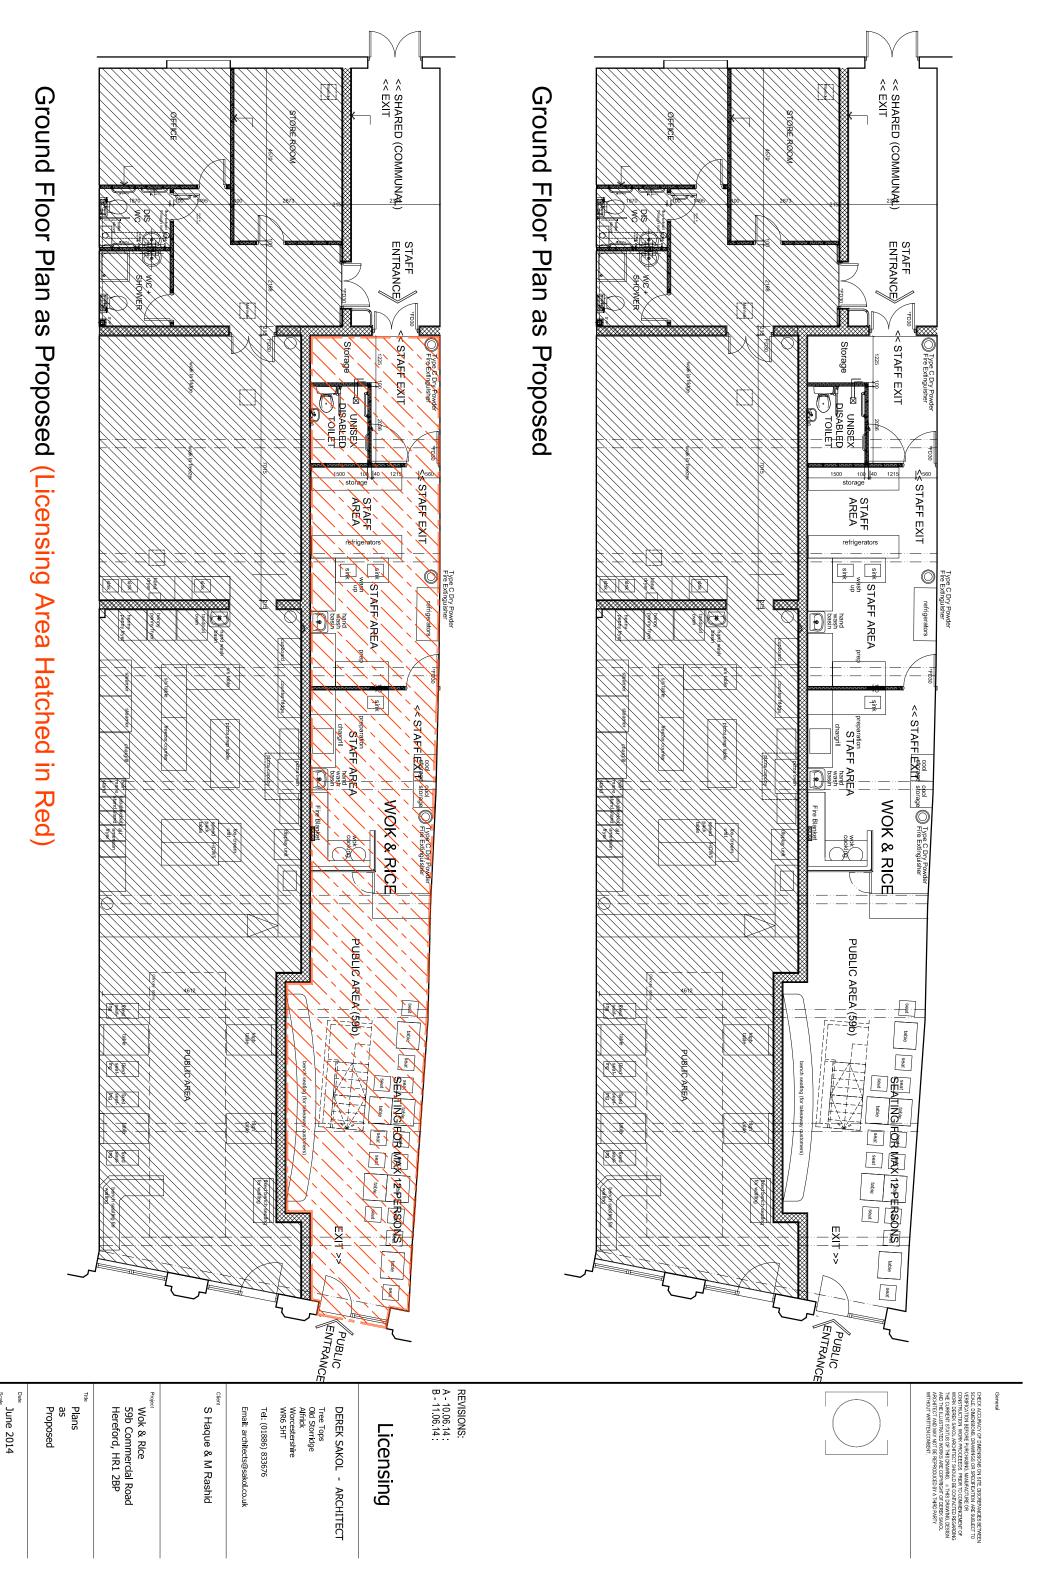

### **Part 3 Operating Schedule**

| VV 110 | en do you want the premises needee to start:                                                                    |                            |
|--------|-----------------------------------------------------------------------------------------------------------------|----------------------------|
| •      | ou wish the licence to be valid only for a limited period, when do you t it to end?                             | DD MM YYYY                 |
| DI     |                                                                                                                 |                            |
| Plea   | se give a general description of the premises (please read guidance note 1)                                     |                            |
| Tak    | eaway food restaurant with casual eat in for 12 persons maximum                                                 |                            |
| Gro    | und floor premises of a three storey building with public entrance off Com                                      | mercial Road.              |
| Rea    | r access / egress / escape to rear yard                                                                         |                            |
|        |                                                                                                                 |                            |
|        |                                                                                                                 |                            |
|        |                                                                                                                 |                            |
|        | 000 or more people are expected to attend the premises at any one time, se state the number expected to attend. |                            |
| Wha    | at licensable activities do you intend to carry on from the premises?                                           |                            |
| (Ple   | ase see sections 1 and 14 of the Licensing Act 2003 and Schedules 1 and 2                                       | to the Licensing Act 2003) |
| Prov   | vision of regulated entertainment                                                                               | Please tick any that apply |
| a)     | plays (if ticking yes, fill in box A)                                                                           |                            |
| b)     | films (if ticking yes, fill in box B)                                                                           |                            |
| c)     | indoor sporting events (if ticking yes, fill in box C)                                                          |                            |
| d)     | boxing or wrestling entertainment (if ticking yes, fill in box D)                                               |                            |
| e)     | live music (if ticking yes, fill in box E)                                                                      |                            |
| f)     | recorded music (if ticking yes, fill in box F)                                                                  |                            |
| g)     | performances of dance (if ticking yes, fill in box G)                                                           |                            |
| h)     | anything of a similar description to that falling within (e), (f) or (g) (if ticking yes, fill in box H)        |                            |